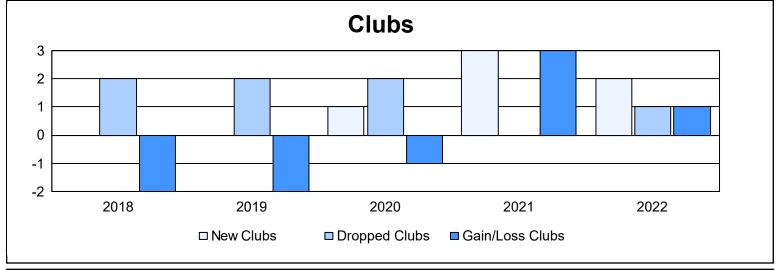

District T 1 As of June 2022 Cumulative

| Year      | New<br>Clubs | Dropped<br>Clubs | Gain/<br>Loss<br>Clubs | New<br>Members | Charter<br>Members | Reinstate<br>Members | Transfer<br>Members | Total<br>Member<br>Added | Total<br>Members<br>Dropped | Gain/<br>Loss<br>Members |
|-----------|--------------|------------------|------------------------|----------------|--------------------|----------------------|---------------------|--------------------------|-----------------------------|--------------------------|
| 2017-2018 | 0            | 2                | -2                     | 83             | 2                  | 21                   | 15                  | 121                      | 201                         | -80                      |
| 2018-2019 | 0            | 2                | -2                     | 82             | 2                  | 6                    | 5                   | 95                       | 162                         | -67                      |
| 2019-2020 | 1            | 2                | -1                     | 55             | 20                 | 4                    | 4                   | 83                       | 129                         | -46                      |
| 2020-2021 | 3            | 0                | 3                      | 129            | 63                 | 43                   | 0                   | 235                      | 144                         | 91                       |
| 2021-2022 | 2            | 1                | 1                      | 147            | 53                 | 22                   | 5                   | 227                      | 202                         | 25                       |
| Average   | 1            | 1                | 0                      | 99             | 28                 | 19                   | 6                   | 152                      | 168                         | -15                      |